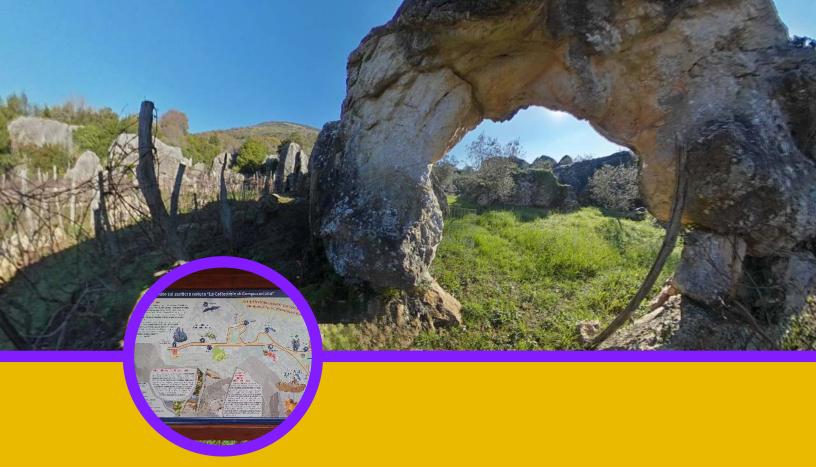

### How to reach the competition areas

Campo Soriano

The Campo Soriano natural area is situated about 10 kilometers inland from Terracina.

It is easily accessible by car, but to alleviate congestion in the limited parking areas, complimentary shuttles will depart from the vicinity of the city center.