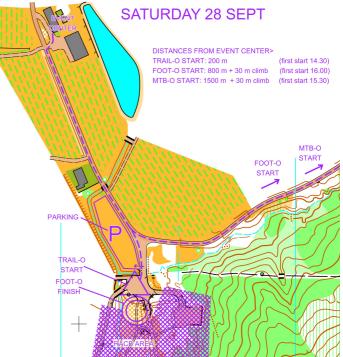

#### **EVENT CENTER**

A farm 200 m north of <u>Parco Bosco Romagno</u> mair entrance - Cividale del Friuli (UD)

Accessible TOILET

See picture for PARKING PLACE and START locations of Saturday.
On Sunday for TrailO same PARKING and same START (no Foot-o or MTB-O on Sunday)

# One Man Relay - Saturday

Start: 200 m from Event Center – see previous picture

#### ESO(beginners) and DIR classes:

Same course as ELITE. Don't compete for relay, only individual.

TempO - Sunday

Start: 200 m from Event Center - same as Saturday - see previous picture

7 TempO stations, with 5 tasks and 6 flags each