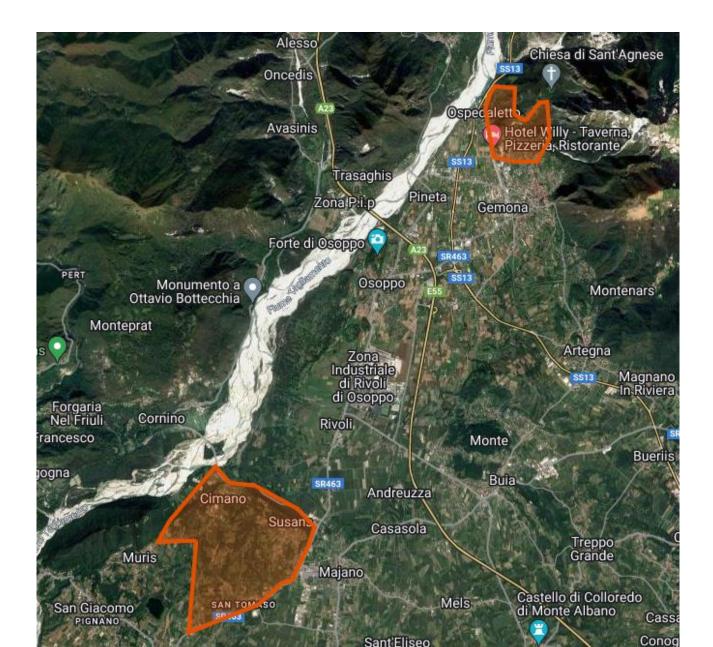

## **Embargoed areas**

Italian Cup MTBO 5-6 april 2025 - Gemona, Susans

Exact boundaries of Embargoed area are shown on the map below. Detailed map of Embargoed area can be found on

https://www.google.com/maps/d/u/0/edit?mid=1XJQFwyTsidTwSjaeAXF1uMY63X3TW30&usp=sharing

The area marked on the map are embargoed for all orienteering activities, unless specifically permitted by the organizer. The embargoed areas are out of bounds for all potential participants and team members, including competitors, team leaders, coaches, doctors, escorts, & any other persons with potential connection to a team. This means that all potential participants and team members are not allowed to visit these areas with or without a map at all, regardless of whether it is an orienteering activity or a training session, a walk with the dog or a leisurely stroll.

The areas marked in ORANGE are fully embargoed. These areas are completely out of bounds and it is strictly forbidden to enter these areas – not even without a map.